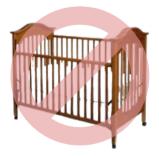

#### Cribs made before June 28, 2011

All Cribs made before June 28, 2011 are no longer considered safe for infants—that includes all dropside cribs as they pose significant risks to infants. They cannot be sold or donated.

For cribs manufactured on or after June 28, 2011, a completed **Crib Waiver** is Required.