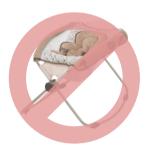

#### **Incline Sleepers**

Due to risk posed to infants, incline sleepers can no longer be accepted at Just Between Friends sales. A notice was provided by the CPSC on November 11, 2018 in which these sleepers were deemed unsafe after repeated incidents of infant suffocation.