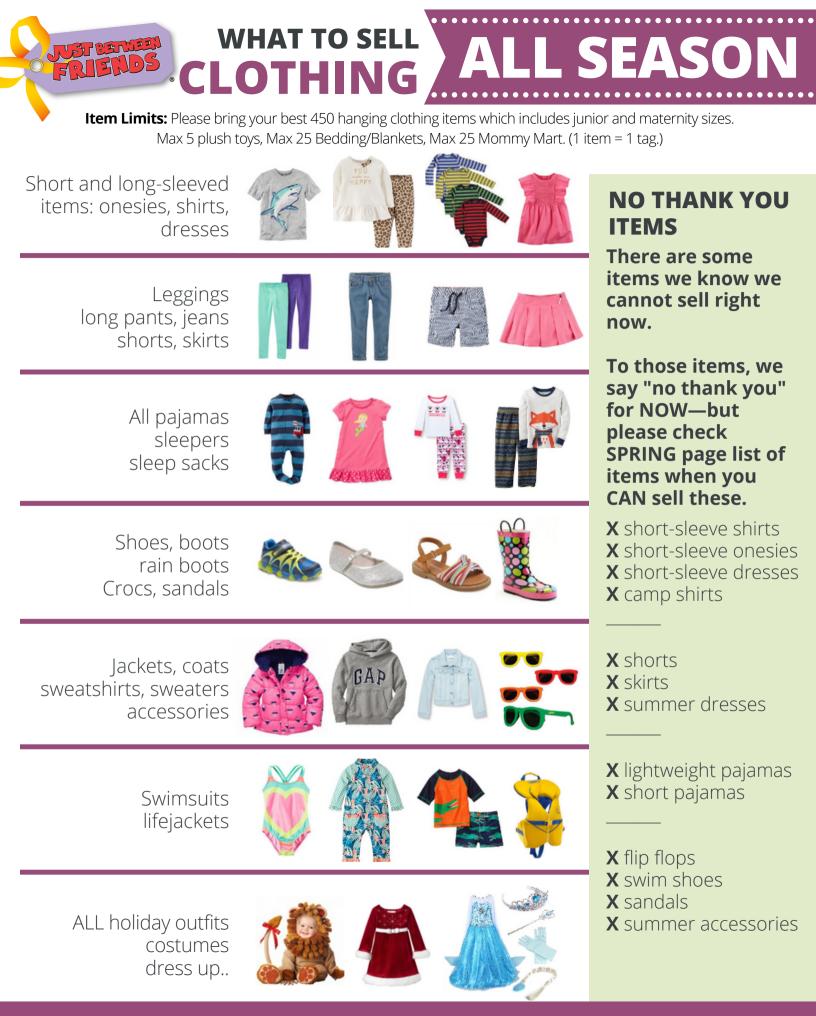

# WHAT TO SELL CLOTHING

Item Limits: Please bring your best 450 hanging clothing items which includes junior and maternity sizes. Max 5 plush toys, Max 25 Bedding/Blankets, Max 25 Mommy Mart. (1 item = 1 tag.)

- Long-sleeved items: onesies, shirts, dresses
  - Leggings long pants ieans

Fleece pajamas winter pajamas winter sleepers

Fall & winter jackets winter accessories

Swimsuits for indoor fall swim class

ALL holiday outfits Halloween, Thanksgiving Christmas, New Years Easter...

# items when you CAN sell these. X tank-tops

X short-sleeve dresses **X** camp shirts

**NO THANK YOU** 

There are some items we know we

cannot sell right

To those items, we say "no thank you"

**SPRING** page list of

for NOW-but

please check

**ITEMS** 

now.

**X** shorts **X** skirts X summer dresses

X lightweight pajamas **X** short pajamas

**X** flip flops **X** swim shoes **X** sandals **X** summer accessories

WHAT TO SELL ALL YEAR OTHER ITEMS