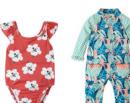

Short-sleeved items: onesies, shirts, dresses

> Shorts, skirts, capris summer dresses leggings, jeans

Lightweight summer pajamas and sleepwear

Sandals, rain boots shoes, Crocs, flip flops water/swim shoes

Sweatshirts lightweight jackets summer accessories

Swimsuits and accessories